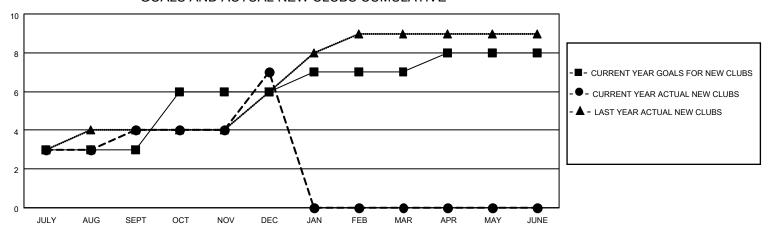

## GOALS AND ACTUAL NEW CLUBS CUMULATIVE

| DROPPED CLUBS: 1 |     | 59 CLUBS OF 136 ADDED 1 OR MORE<br>NEW MEMBERS | GENDER DISTRIBUTION  MALE 3,072 (66.52%) |                |       |
|------------------|-----|------------------------------------------------|------------------------------------------|----------------|-------|
| DROPPED MEMBERS  |     |                                                | FEMALE                                   | 1,546 (33.48%) |       |
| DECEASED         | 10  | CLICK HERE FOR CUMULATIVE                      | TOTAL FAMILY UNIT MEMBERS                |                | 2,094 |
| CLUB CANCELLED 0 |     | MEMBERSHIP DATA                                | FAMILY MEMBERS PAYING HALF 1             |                | 1,151 |
| OTHER 148        |     |                                                |                                          |                | 1,151 |
| TOTAL            | 158 |                                                |                                          |                |       |