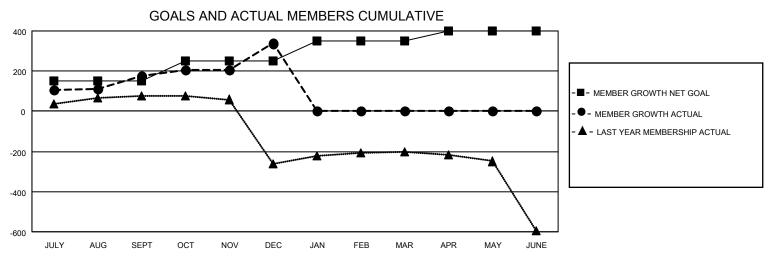

## MONTHLY MEMBERSHIP PROGRESS REPORT

LOCATION INDIA District 322 E Results as of: 12/31/2020

| Clubs         |               |             |               | Members               |                        |                         |                                                    |  |  |
|---------------|---------------|-------------|---------------|-----------------------|------------------------|-------------------------|----------------------------------------------------|--|--|
|               | RESULTS FOR   | R 2020-2021 |               | RESULTS FOR 2020-2021 |                        |                         |                                                    |  |  |
| QUARTER       | NEW CLUB GOAL | NEW CLUBS   | DROPPED CLUBS | QUARTER MEM           | BER GROWTH NET<br>GOAL | MEMBER GROWTH<br>ACTUAL | DROPPED<br>MEMBERS ACTUAL<br>(including transfers) |  |  |
| JULY/AUG/SEPT | 3             | 4           | 1             | JULY/AUG/SEPT         | 150                    | 238                     | 51                                                 |  |  |
| OCT/NOV/DEC   | 3             | 3           | 0             | OCT/NOV/DEC           | 100                    | 281                     | 107                                                |  |  |
| JAN/FEB/MAR   | 1             | 0           | 0             | JAN/FEB/MAR           | 100                    | 0                       | 0                                                  |  |  |
| APR/MAY/JUNE  | 1             | 0           | 0             | APR/MAY/JUNE          | 50                     | 0                       | 0                                                  |  |  |